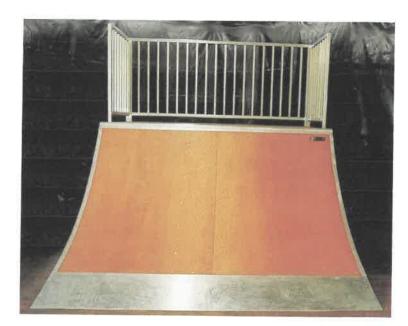

# GALVANIZED STEEL PERMANENT SKATE PARK EQUIPMENT

BOCA rated 42" tall safety railings. No solid panels.

Safety side railings held 12" from coping. No skating obstruction.

Side railings are removable for joining ramps.

Ramp joining of all sizes.

Schedule 40 pipe coping with 1/4 " peg grinds.

Deck surface protection.

HDPE or Wolminized Laminate subsurface. No degradable products.

Phenolic skating surface (Skatelite Pro).
No hot and noisy steel surfaces.

1/4 " steel surface edge protection.

Ramp surface protection.

10 ga. contoured steel threshold.
No 1/4 " flat transition onto curved ramp.

All wear components, surface, copings, grinds and thresholds are nut and bolt replaceable.