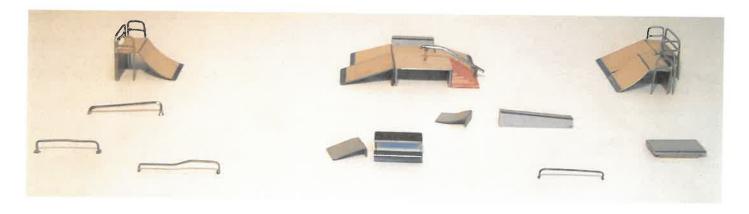

Project

| Description                                                                                                                                                                                                                                                                                                                                                                                                 | Qty                                                                                                            | Rate                                                                                                                                                    | Total                                                                                                                                                 |
|-------------------------------------------------------------------------------------------------------------------------------------------------------------------------------------------------------------------------------------------------------------------------------------------------------------------------------------------------------------------------------------------------------------|----------------------------------------------------------------------------------------------------------------|---------------------------------------------------------------------------------------------------------------------------------------------------------|-------------------------------------------------------------------------------------------------------------------------------------------------------|
| Bank 4' x 8' Quarterpipe 4' x 8' Bauerbox 24"x 8' x 24' Bauerbox 30" x 8' x 28' with 8' deck, stairs and handrail Grindbox 1' x 1' x 7' Quarterpipe 5' x 8' Steel Picnic Table 3' x 7' x 26" Grind Table 1' x 3' x 8' Grindbox 1' x 1' x 7' Slant Wedge 12" x 36" Launchramp 12" x 36" Grindrail Square 8' Slant Square Kinked Grindrail Grindrail Round 8' Grindrail Square 8' Freight Charge Installation |                                                                                                                | 2,996.00 2,996.00 4,240.00 4,590.00 1,120.00 3,304.00 2,660.00 810.00 1,120.00 196.00 165.00 220.00 165.00 1,120.00 1,120.00 1,120.00 1,120.00 1,120.00 | 7otal  2,996.00 2,996.00 4,240.00 4,590.00 1,120.00 3,304.00 2,660.00 810.00 1,120.00 196.00 165.00 220.00 165.00 1,120.00 1,120.00 1,120.00 1,120.00 |
|                                                                                                                                                                                                                                                                                                                                                                                                             | Benedicina Come consecutor (ICO Del Albino come con control (ICO Del Albino come con control (ICO Del Albino c | Subtotal                                                                                                                                                | \$27,863.00                                                                                                                                           |