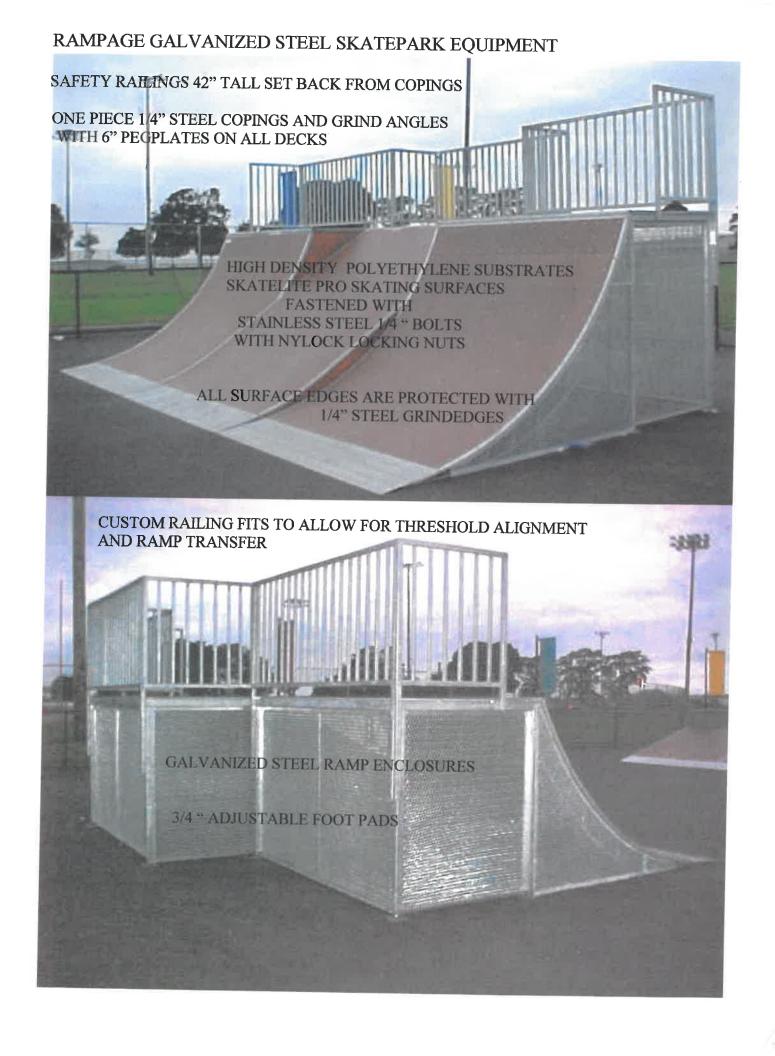

# GALVANIZED STEEL PERMANENT SKATE PARK EQUIPMENT

BOCA rated 42" tall safety railings. No solid panels.

Safety side railings held 12" from coping. No skating obstruction.

Side railings are removable for joining ramps.

Ramp joining of all sizes.

Schedule 40 pipe coping with 1/4 " peg grinds.

Deck surface protection.

HDPE or Wolminized Laminate subsurface. No degradable products.

Phenolic skating surface (Skatelite Pro).
No hot and noisy steel surfaces.

1/4 " steel surface edge protection.

Ramp surface protection.

10 ga. contoured steel threshold.
No 1/4 " flat transition onto curved ramp.

All wear components, surface, copings, grinds and thresholds are nut and bolt replaceable.

No cutting and welding on site.

Fasteners are countersunk 1/4 " stainless steel bolts with nylock flanged locking nuts.

No stripping screws.

Three sided 9 ga. steel side screening. No kids or debris under ramps.

All steel construction is fabricated, welded and machine finished prior to a six stage hot dip galvanizing process.

No paint or powder coating that WILL chip.

Ramps have no graffiti friendly surfaces.

All ramps rest on 3/4" threaded leveling plates.