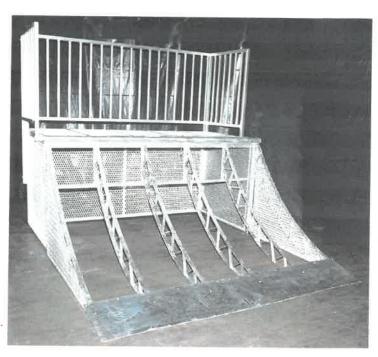

No cutting and welding on site.

Fasteners are countersunk 1/4 " stainless steel bolts with nylock flanged locking nuts.

No stripping screws.

Three sided 9 ga. steel side screening. No kids or debris under ramps.

All steel construction is fabricated, welded and machine finished prior to a six stage hot dip galvanizing process.

No paint or powder coating that WILL chip.

Ramps have no graffiti friendly surfaces.

All ramps rest on 3/4" threaded leveling plates.