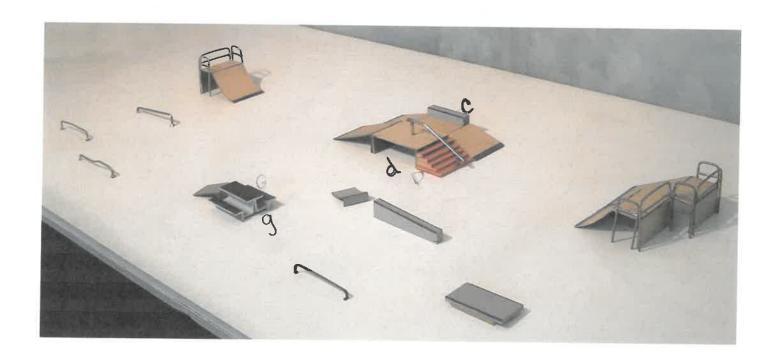

Project

| Description                                                                                                                                                                                                                                                                                                                                                                                                 | Qty                                                                                                            | Rate                                                                                                                                                    | Total                                                                                                                                                 |
|-------------------------------------------------------------------------------------------------------------------------------------------------------------------------------------------------------------------------------------------------------------------------------------------------------------------------------------------------------------------------------------------------------------|----------------------------------------------------------------------------------------------------------------|---------------------------------------------------------------------------------------------------------------------------------------------------------|-------------------------------------------------------------------------------------------------------------------------------------------------------|
| Bank 4' x 8' Quarterpipe 4' x 8' Bauerbox 24"x 8' x 24' Bauerbox 30" x 8' x 28' with 8' deck, stairs and handrail Grindbox 1' x 1' x 7' Quarterpipe 5' x 8' Steel Picnic Table 3' x 7' x 26" Grind Table 1' x 3' x 8' Grindbox 1' x 1' x 7' Slant Wedge 12" x 36" Launchramp 12" x 36" Grindrail Square 8' Slant Square Kinked Grindrail Grindrail Round 8' Grindrail Square 8' Freight Charge Installation |                                                                                                                | 2,996.00 2,996.00 4,240.00 4,590.00 1,120.00 3,304.00 2,660.00 810.00 1,120.00 196.00 165.00 220.00 165.00 1,120.00 1,120.00 1,120.00 1,120.00 1,120.00 | 7otal  2,996.00 2,996.00 4,240.00 4,590.00 1,120.00 3,304.00 2,660.00 810.00 1,120.00 196.00 165.00 220.00 165.00 1,120.00 1,120.00 1,120.00 1,120.00 |
|                                                                                                                                                                                                                                                                                                                                                                                                             | Benedicina Come consecutor (ICO Del Albino come con control (ICO Del Albino come con control (ICO Del Albino c | Subtotal                                                                                                                                                | \$27,863.00                                                                                                                                           |